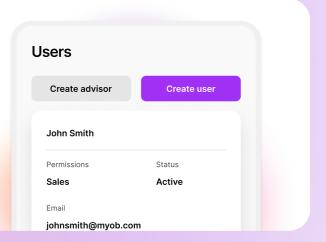

## Save time collaborating with experts

From your accountant to your business advisor, with MYOB you can invite experts to collaborate with you at no extra cost and remove double-handling of your figures and accounting.

MYOB Business easily connects with your accountant or bookkeeper. Ask them to connect you today or subscribe at **myob.com** 

\*The Digital Disconnection Challenge | MYOB Report June 2022.

The MYOB Disconnection research was conducted by SoWhat Market Research from 24th March and 17th April 2022. A nationally representative sample of 2,056 sole traders, small and medium sized businesses across Australia and New Zealand took part in the survey (1,531 in Australia; 525 in New Zealand). View report. © June, 2024 MYOB Australia Pty Ltd. All rights reserved.