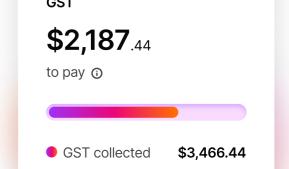

GST

### **Avoid unexpected GST payments**

Tracking your GST can mean the difference between a good year and one to forget. MYOB automatically calculates GST on your sales and purchases, so you'll always know how much to put aside.